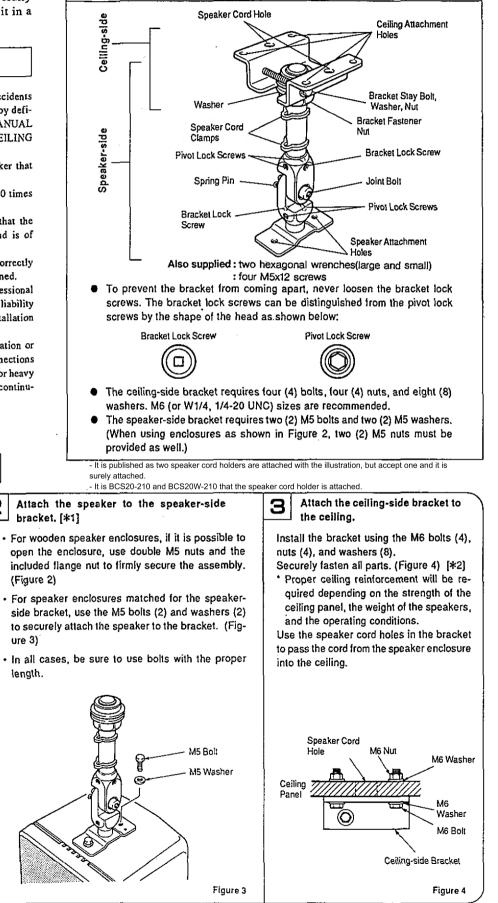

MAHA accepts no liability for any injury or damage resulting from improper installation or misuse of materials.
- Screws and bolts may loosen over time due to vibration or corrosion. Periodically check and retighten all connections especially in extraordinary cases such as earthquakes or heavy impacts. For maximum safety, have a professional continually check and maintain the speaker and bracket.

INSTALLATION PROCEDURE

Separate the speaker-side bracket from

the ceiling-side bracket by removing the

bracket stay bolt and loosening the bracket

Bracket Fastener

Speaker-side

Bracket

Ceiling-side Bracket

Washer

Bracket Stay Bolt

Figure 1

Speaker-side Bracket

Figure 2

Flance Nu

M5 Not

fastener nut. (Figure 1)

NG

M5 Bolt

M5 Washe

2

bracket. [\*1]

(Figure 2)

ure 3)

lenath.



PARTS NAME

Speaker Enclosure

Looser

٦