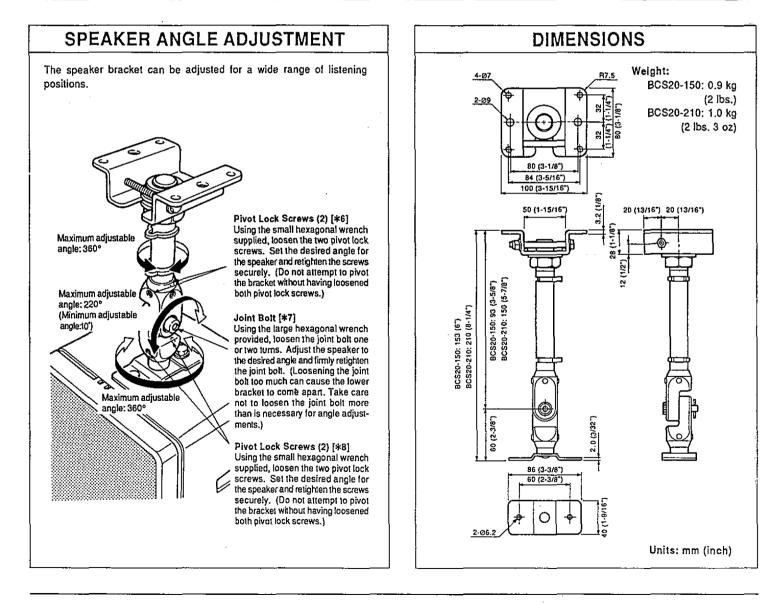

angle has been decided, firmly tighten the bracket fastener nut. [\*5]





## YAMAHA CORPORATION Pro Audio Division, #18/3 P.O.Box3, Hamamatsu, 430-8651, Japan

**CEILING MOUNT SPEAKER BRACKET** BCS20-150/210, BCS20W-150/210 Installation Manual

Thank you for choosing the YAMAHA Ceiling Mount Speaker Bracket. Please read this manual carefully before installing the speaker bracket and keep it in a safe place for future reference.

## PRECAUTIONS

- YAMAHA shall not bear any responsibility for accidents caused by failure of the installation ceiling panel or by deficiencies in the installation method. READ THIS MANUAL THOROUGHLY BEFORE INSTALLING THE CEILING BRACKET.
- This speaker bracket can only be used with a speaker that weighs less than 10 kilograms ( 22 lbs ).
- The ceiling panel must be able to support at least 10 times the combined weight of the speaker a