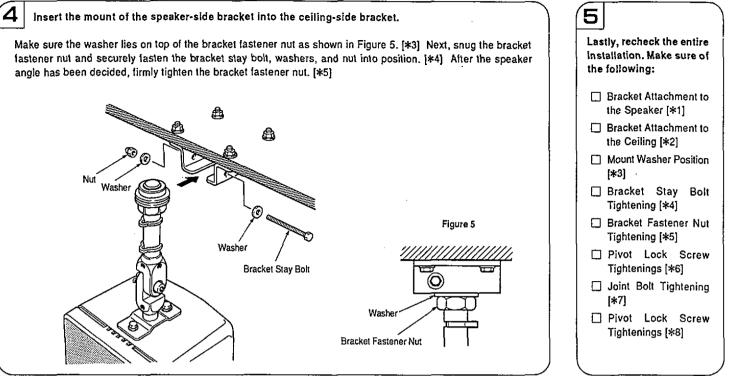

angle has been decided, firmly tighten the bracket fastener nut. [\*5]





## YAMAHA CORPORATION Pro Audio Division, #18/3 P.O.Box3, Hamamatsu, 430-8651, Japan

**CEILING MOUNT SPEAKER BRACKET** BCS20-150/210, BCS20W-150/210 Installation Manual

Thank you for choosing the YAMAHA Ceiling Mount Speaker Bracket. Please read this manual carefully before installing the speaker bracket and keep it in a safe place for future reference.

## PRECAUTIONS

- YAMAHA shall not bear any responsibility for accidents caused by failure of the installation ceiling panel or by deficiencies in the installation method. READ THIS MANUAL THOROUGHLY BEFORE INSTALLING THE CEILING BRACKET.
- This speaker bracket can only be used with a speaker that weighs less than 10 kilograms ( 22 lbs ).
- The ceiling panel must be able to support at least 10 times the combined weight of the speaker